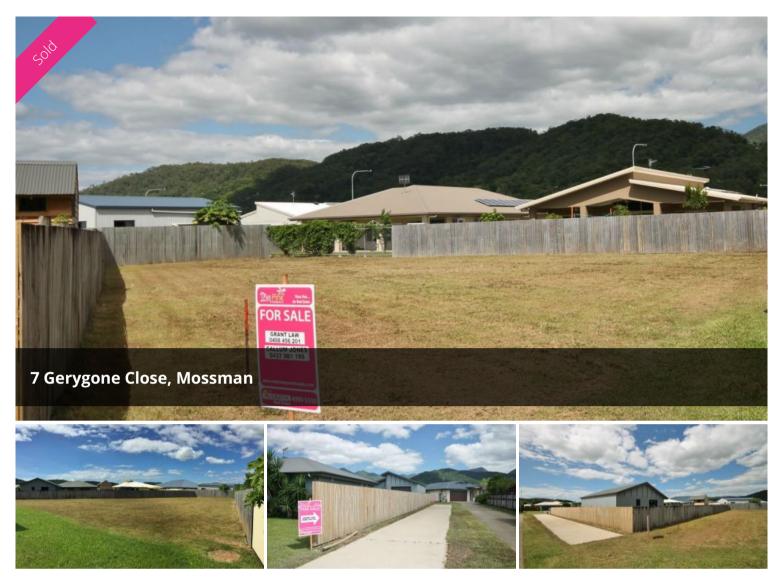

# Huge Parcel of Land for a Tiny Price !!

Price DROPPED ... Motivated Vendor wants sold.

Its true size does matter, especially when it comes to blocks of land...this 1002m2 allotment situated in the Daintree Horizons Estate at Mossman is HUGE!

There is an abundance of room to build your new home, a shed and a pool....all services are in place and ready to go immediately, there is even a 40 metre long concrete driveway already providing access.

The allotment is positioned in an established street with quality homes all around, and to top it off the property is fenced on all but one side.

Without question the location is perfect, a short stroll to shopping, the Bowls Club and all other amenities Mossman has to offer and short drive to the stunning Mossman Gorge and Port Douglas.

To the west are stunning vistas of the mountains providing the perfect sunsets from the pool or patio of your new home...you will just love coming home each and every day. 🗔 1,002 m2

| Price         | SOLD        |
|---------------|-------------|
| Property Type | Residential |
| Property ID   | 275         |
| Land Area     | 1,002 m2    |