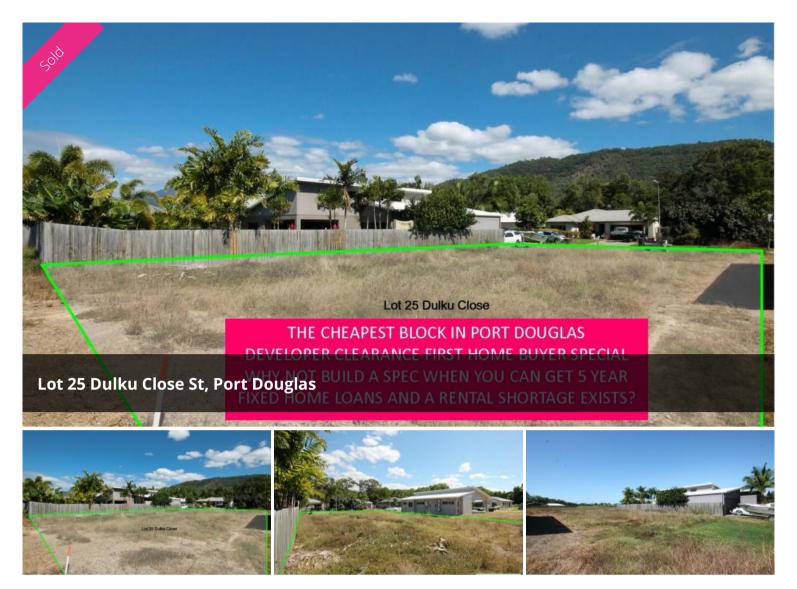

## THE VERY LAST OF THE BARGAIN VACANT LAND IN PORT DOUGLAS... BE QUICK OR MISS OUT!

With land prices rising this could be your very last chance to secure a piece of Port Douglas paradise for under \$150,000... but you will need to be quick! A very motivated vendor has priced this level 684m2 parcel of fully serviced land to sell immediately...

Build your dream home or simply land bank the options are a plenty with a generous 18 metre frontage and a whopping 38 metres deep.

The westerly aspect to the mountains is a spectacular and permanent backdrop that you will never be tired of, hence there Lot 25 is one of single digit block numbers left in the entire estate...

Close by is the Plantation Resort with a licensed bar and restaurant, not far is the IGA supermarket and Port Douglas itself just a 7 minutes drive, the position is brilliant... and extremely affordable.