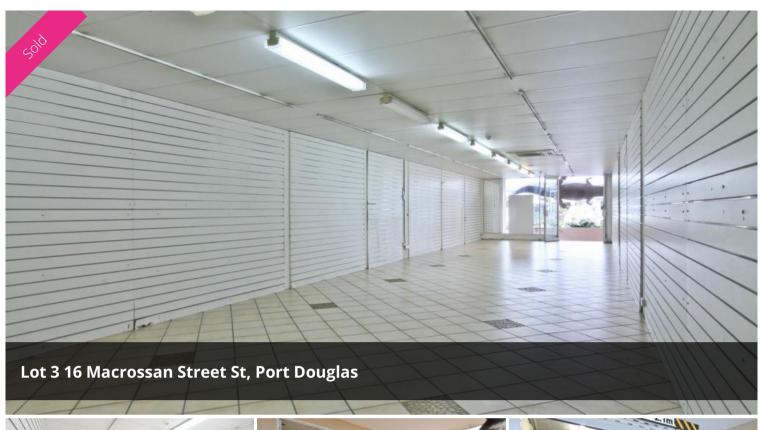

## TRUSTEE SHOP MUST BE SOLD

Shop 3/16 Macrossan Street, 101m2 opposite Coles Shopping Centre.

- \* 101m2 strata titled commercial lot on ground floor
- \* Air-conditioned premises with tiled floor
- \* Located in the 'Newport' complex, right in the centre of Port Douglas' main street, Macrossan St
- \* Undercover carpark and toilet at rear
- \*High exposure to pedestrian and vehicular traffic
- \* Vacant possession, suit owner/occupier or investor
- \* Move in now, ready for the high season