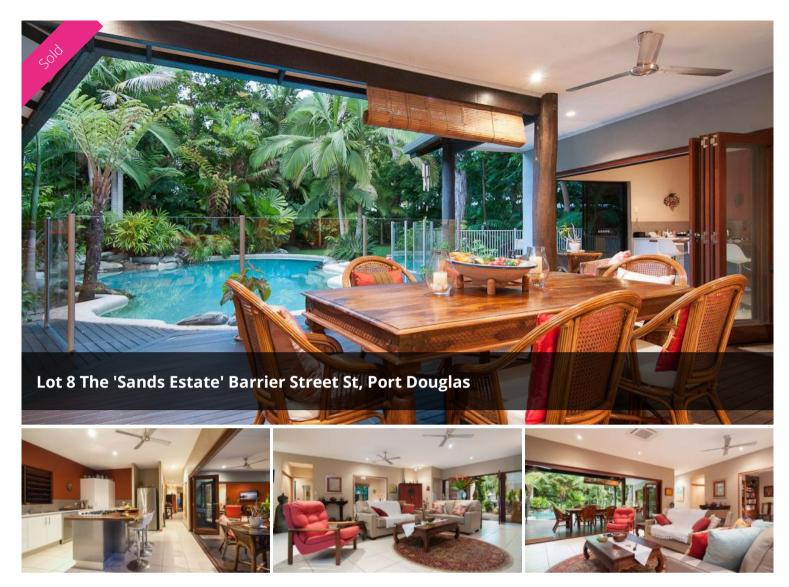

## ILL HEALTH FORCES SALE

No.8 The Sands Estate - Port Douglas

ENORMOUS \$215,000 PRICE REDUCTION !!!

This large home is nestled in a lush and prestigious area of 'The Sands Estate', Port Douglas has it all and is to be sold immediately. BE THE FIRST TO INSPECT.

Set on a massive 1000 square metre level parcel of land this expansive air conditioned four bedroom home all on one level is both private and tranquil, lending itself as a superb retirement residence or what would be a very popular and lucrative holiday let property... .maybe both.

From the huge double front doors that greet you beside the double garage you can see that this property was designed absolutely for the tropical conditions. From the wide eaves to the open plan living space, this property has enormous appeal across the board.

The entrance doors give way to a central living area that is a natural breezeway opening beyond via bi fold doors to reveal the manicured rear

🛏 4 🔊 2 🛱 2 👙 🖸 1,019 m2

| Price         | SOLD        |
|---------------|-------------|
| Property Type | Residential |
| Property ID   | 165         |
| Land Area     | 1,019 m2    |
| Floor Area    | 300 m2      |

## **Office Details**

Port Douglas 1/32 Macrossan St Port Douglas QLD 4877 Australia 07 4099 5550

garden and enormous in ground pool.

To the rear of the home is a gourmet kitchen with direct access and views across the pool and yard. There are two decked areas for entertaining guests while preparing that special dinner

Of the four generous sized bedrooms the master is afforded an opulent open en suite and excellent air flow which is abundant throughout the home and seamless access to the living and outdoor areas.

The home is positioned adjacent to Four Mile Beach at one of the absolute best locations, in just seconds you will find yourself on the iconic Four Mile Beach...