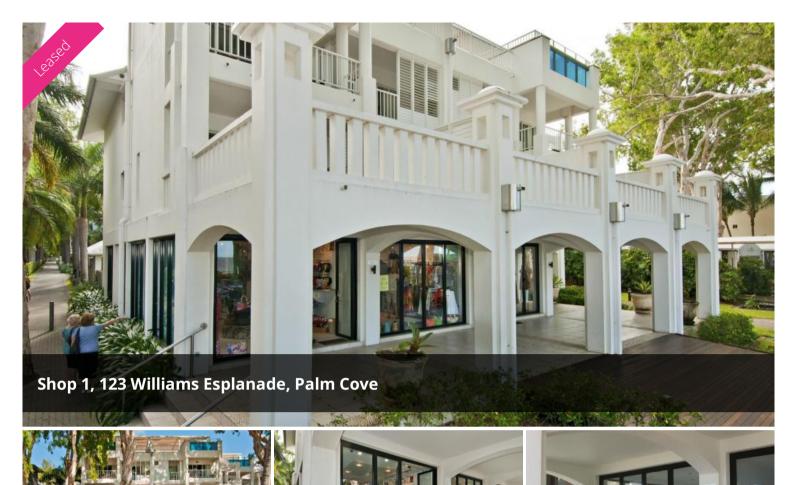

## Palm Cove Retail for Lease - AVAILABLE NOW!

Shop 1 - Located on the street front of THE BEACH CLUB PALM COVE, MANTRA RESORT a 100 room 4.5 star resort, right opposite the beach at beautiful Palm Cove.

- Main street frontage with additional side windows to a high traffic walkway to Novotel Hotel and large residential area

- Vacant, air-conditioned, fully tiled floor
- Two change rooms, store and staff amenities
- Ready to move in and trade
- Long Lease available with options
- Current rental \$625/m2 + GST and outgoings
- Outgoings (rates and body corporate) approx \$152/m2 per annum
- All weather verandah awning
- Basement secure parking