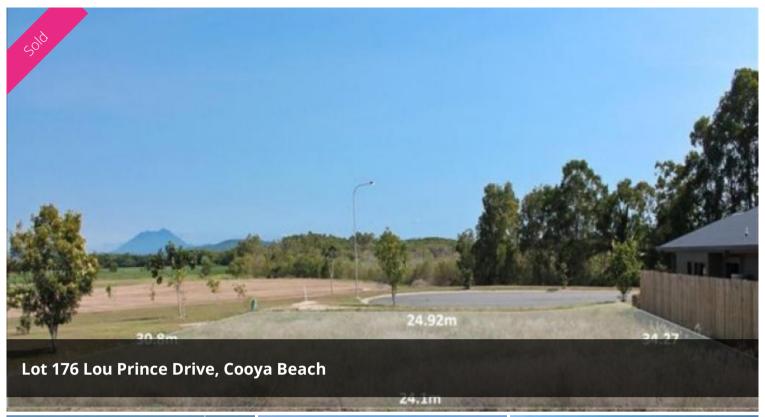

## THE BEST BLOCK IN THE BEST STREET!

This prestigious vacant allotment is situated in far and away the best street in the Ocean Breeze Estate. With only two direct neighbours and uninterrupted views of Thorntons Peak, and the local park right next door there surely cannot be a better place to set down your roots...

The 754 square metres of land is regular in shape and has a generous 24 meter frontage, there really is a plethora of options for your dream home here on Lot 176 Lou Prince Drive.

The position of the estate at Cooya Beach is perfect being close to Mossman and Port Douglas you have the best of both worlds, the beach is only a few minutes... walk away and dont forget the child care facility and local store are also close by.

□ 754 m2

Price SOLD
Property Type Residential
Property ID 130
Land Area 754 m2